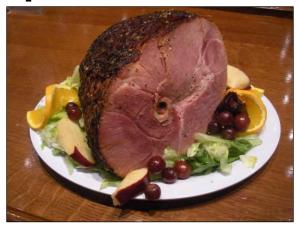

# **Spiral Cut and/or Boneless Hams**

Spiral cut hams typically run around 15 lbs, should feed 15 -20 (but didn't at our house, because it was soooo good) \$5.50\*/pound

\*less than other high quality spiral cut hams but so much better

#### As another ham option:

Boneless Smoked Ham, not cut and no waste, runs around 12 pounds, should feed 15-20 (again it didn't at our house, because it really was amazing) \$6.50 per pound\*

\*we suggest you carve the boneless ham yourself, right after heating for mouthwatering, smoky moistness (however, we will slice for you, if you request).