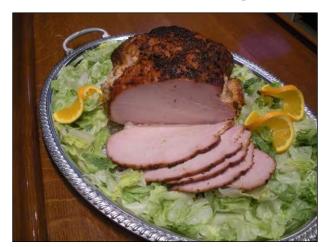

# **Spiral Cut and/or Boneless Hams**

Spiral cut hams typically run around 15 lbs, should feed 15 -20 (but didn't at our house, because it was soooo good) \$5.50\*/pound

\*less than other high quality spiral cut hams but so much better

#### As another ham option:

Boneless Smoked Ham, not cut and no waste, runs around 12 pounds, should feed 15-20 (again it didn't at our house, because it really was amazing) \$6.50 per pound\*

\*we suggest you carve the boneless ham yourself, right after heating for mouthwatering, smoky moistness (however, we will slice for you, if you request).