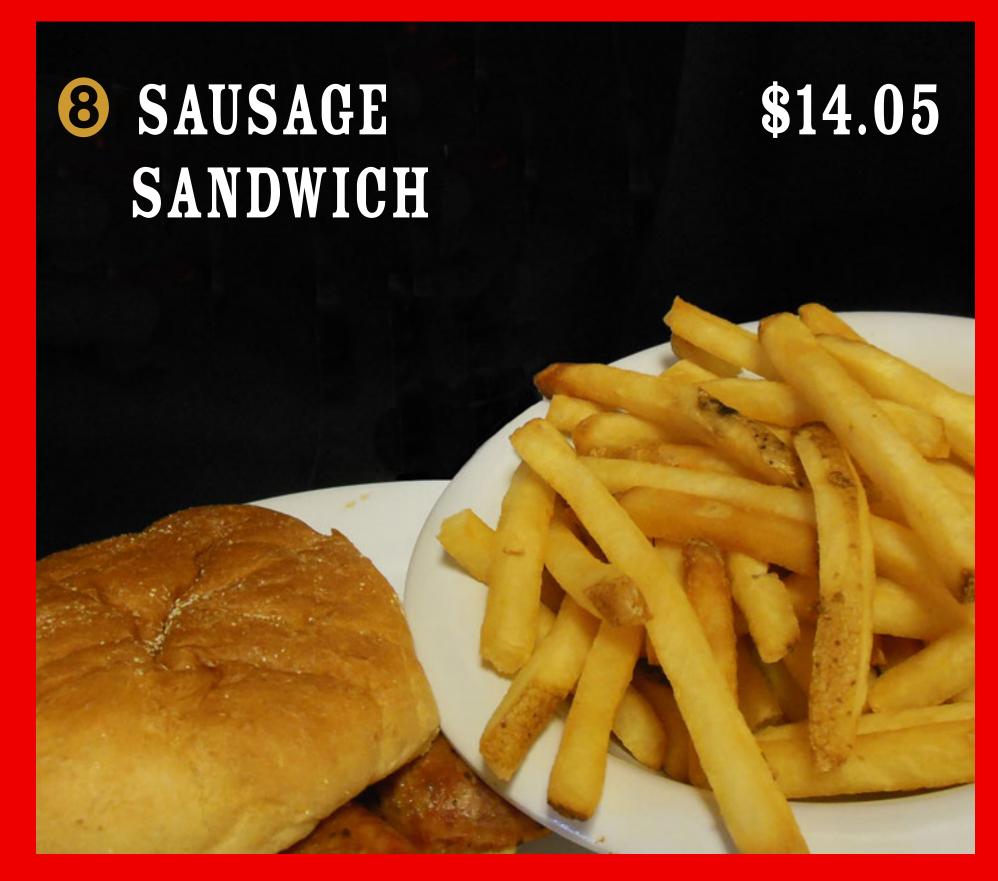

# CLASSIC SANDWICHES

PULLED RIB MEAT

\$13.15 / \$17.19 WITH ANY 2 SIDES

SMOKED SAUSAGE

\$9.85 / \$13.89 WITH ANY 2 SIDES

SMOKED PULLED PORK OR CHICKEN

\$9.15 / \$13.15 WITH ANY 2 SIDES

CHILI DOG