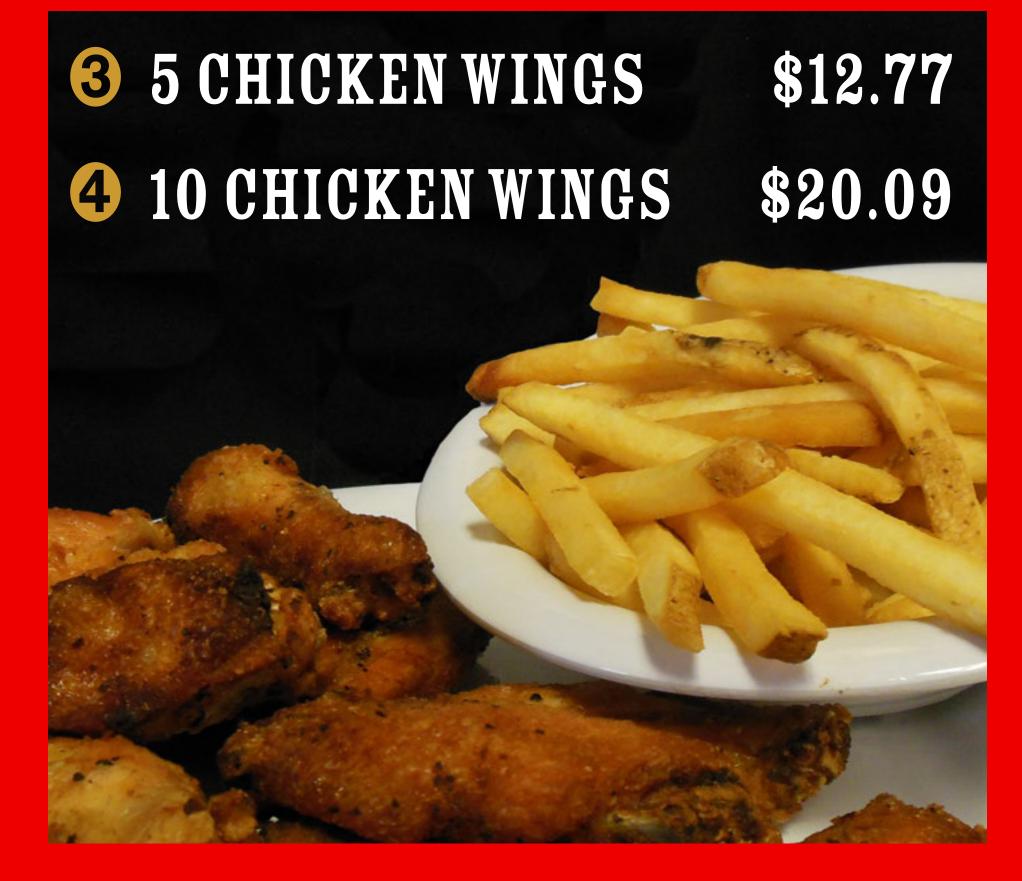

# COMBOS

### INCLUDES A SIDE OF FRIES AND 200Z DRINK

### APPETIZERS & SOUPS

SMOKED CHICKEN WINGS

5 FOR \$8.99 / 10 FOR \$16.49 / 15 FOR \$22.75 / 20 FOR \$29.15 \$1.35 UPCHARGE / 5 WINGS FOR FLAPS OR DRUMS ONLY.

SAUSAGE CHEESE DIP WITH TORTILLA CHIPS

\$9.25