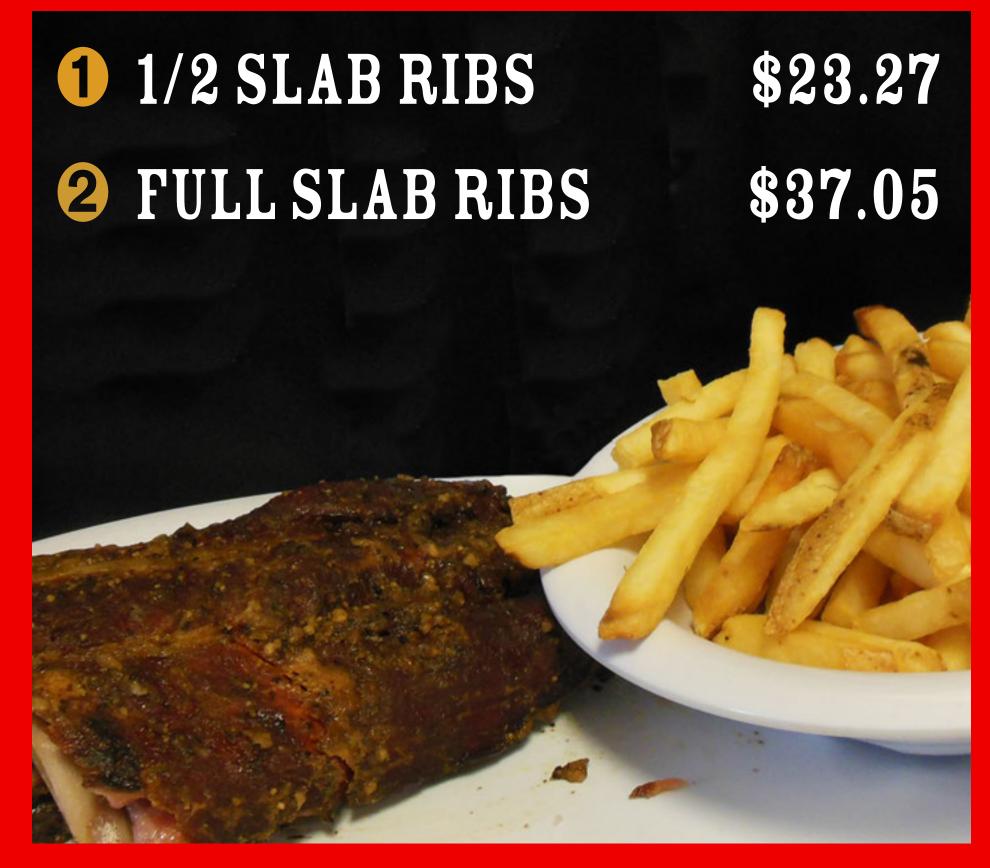

# COMBOS

### INCLUDES A SIDE OF FRIES AND 200Z DRINK

# FROM OUR ENTRES

| ENTREE PRICING INCLUDES | CORN BREAD AND ANY 2 S | IDES INCLUDING PREMIUM SIDES |
|-------------------------|------------------------|------------------------------|

|                                                                                                      |                               | 22             |  |
|------------------------------------------------------------------------------------------------------|-------------------------------|----------------|--|
| BABY BACK RIBS                                                                                       | 1/2 SLAB \$22.59 / FULL SLAB  | \$35.65        |  |
| HAND PULLED PORK                                                                                     |                               | \$14.15        |  |
| SLICED BEEF BRISKET                                                                                  |                               | \$18.05        |  |
| PULLED CHICKEN                                                                                       |                               | \$13.59        |  |
| SMOKED SAUSAGE                                                                                       | 3 LINKS                       | \$13.59        |  |
| WHOLE STUFFED BAKED POTATO                                                                           |                               | \$14.79        |  |
| 3 TACO OR 3 SLIDER SAMPLER                                                                           |                               | <b>\$14.95</b> |  |
| SLICED TURKEY BREAST (TURKEY GRAVY AV                                                                | AILABLE UPON REQUEST)         | \$14.39        |  |
| GRANDMA'S MEATLOAF ONE LARGE SLI                                                                     | CE \$15.45 / TWO LARGE SLICES | <b>\$16.75</b> |  |
| VEGETARIAN SAMPLER DINNER CHOICE                                                                     | OF 5 VEGETARIAN SIDES         | \$12.89        |  |
| BRISKET BURNT ENDS                                                                                   |                               | \$18.45        |  |
| ADD BABY BACK RIBS TO ANY ENTRÉE 1/4 SLAB ADD \$11.65 / 1/2 SLAB ADD \$19.09 / FULL SLAB ADD \$32.85 |                               |                |  |