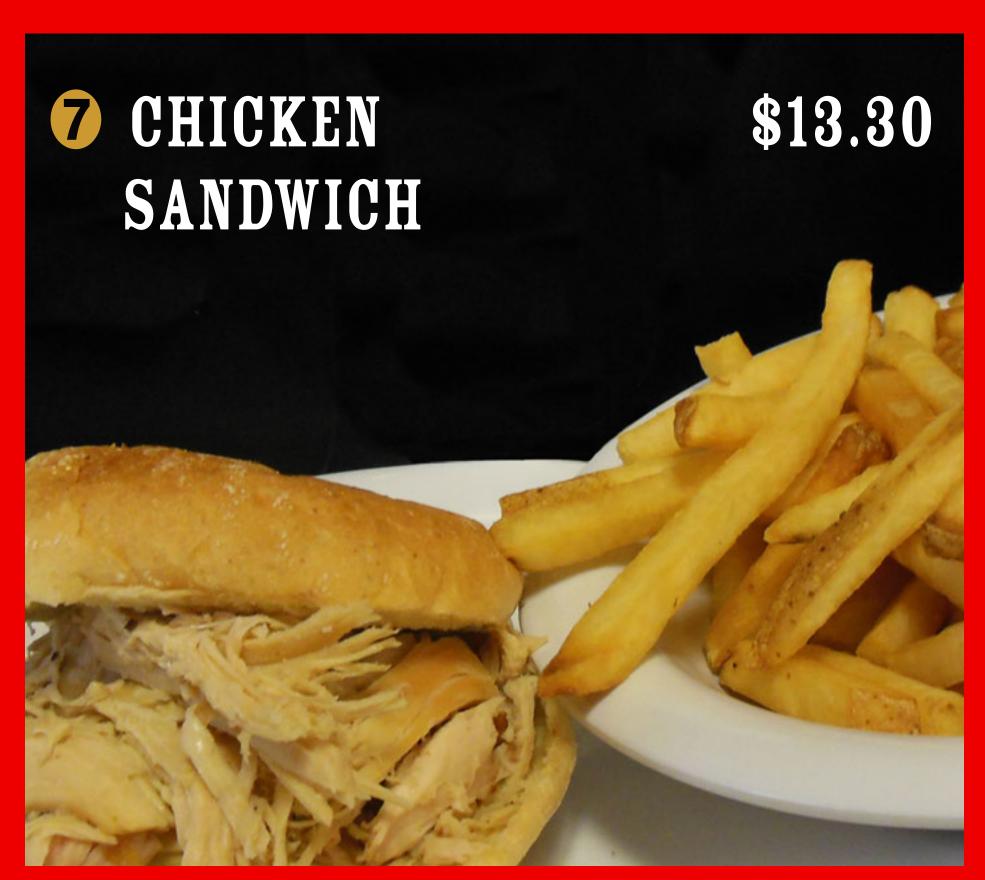

# CLASSIC SANDWICHES

PULLED RIB MEAT

\$13.15 / \$17.19 WITH ANY 2 SIDES

SMOKED SAUSAGE

\$9.85 / \$13.89 WITH ANY 2 SIDES

SMOKED PULLED PORK OR CHICKEN

\$9.15 / \$13.15 WITH ANY 2 SIDES

CHILI DOG