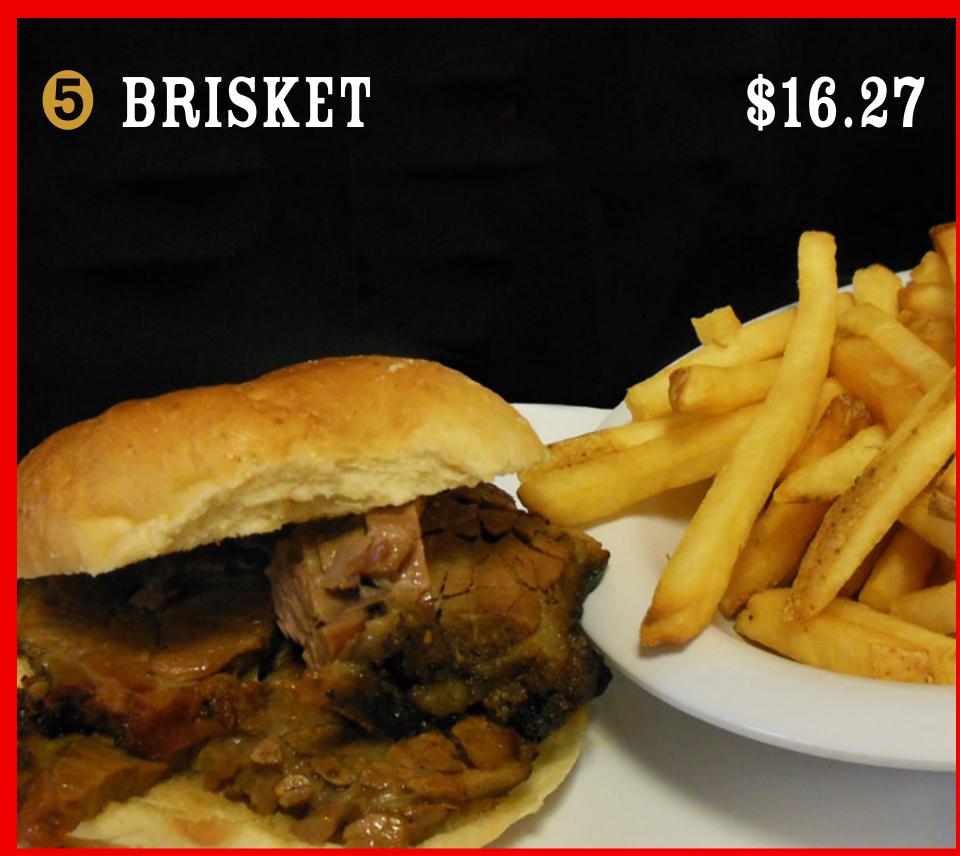

# COMBOS

### INCLUDES A SIDE OF FRIES AND 200Z DRINK

\$4.45 / \$8.45 WITH ANY 2 SIDES

SMOKED BEEF BRISKET

\$12.09 / \$16.09 WITH ANY 2 SIDES

MEATLOAF

\$10.19 / \$14.19 WITH ANY 2 SIDES

SMOKED TURKEY BREAST

\$9.24 / \$13.25 WITH ANY 2 SIDES

HOT SHOTS