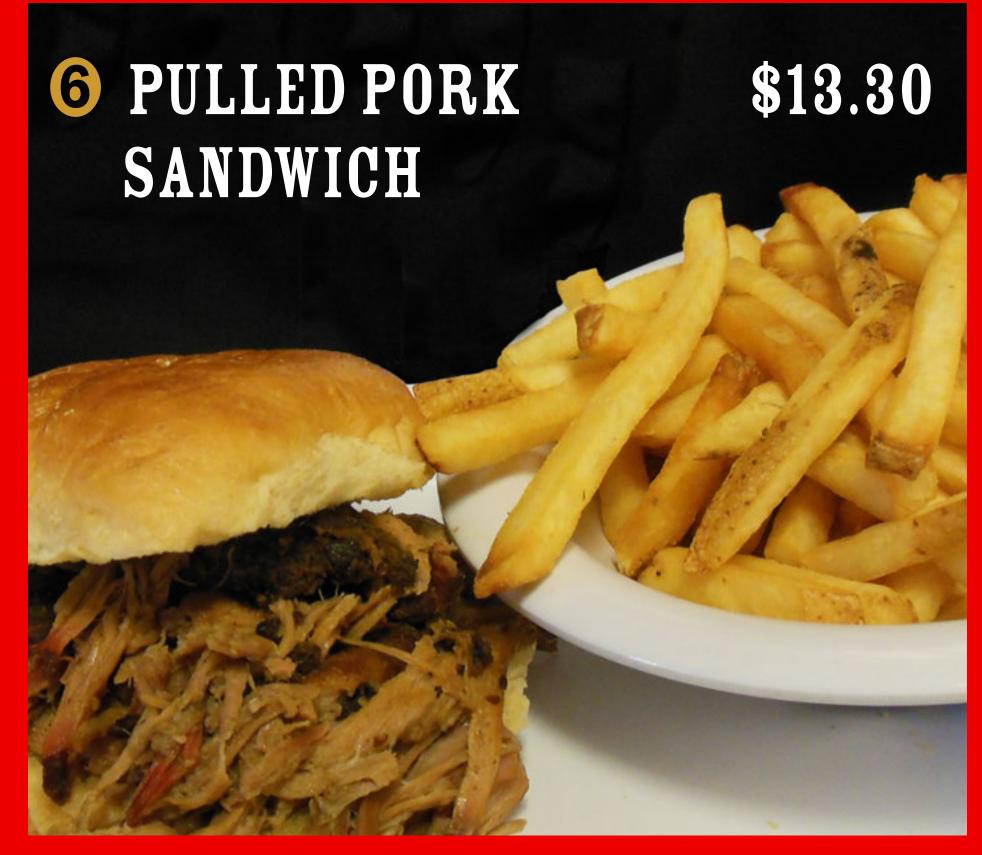

# COMBOS

### INCLUDES A SIDE OF FRIES AND 200Z DRINK

# CLASSIC SANDWICHES

PULLED RIB MEAT

\$13.15 / \$17.19 WITH ANY 2 SIDES

SMOKED SAUSAGE

\$9.85 / \$13.89 WITH ANY 2 SIDES

SMOKED PULLED PORK OR CHICKEN

\$9.15 / \$13.15 WITH ANY 2 SIDES

CHILI DOG